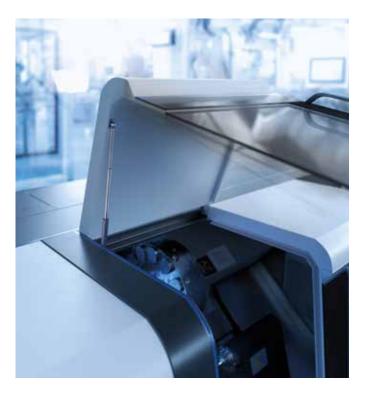

### VERTICAL LIFT TAILGATES AND HOODS

### Perfect for tailgates, hoods, and linear adjustments in a vertical direction:

- Various spindle pitches for a multitude of applications
- A combination with gas springs relieves strain on the drive and allows:
  - Higher weights
  - Ergonomic manual movement
  - Higher travel speeds
- Optimal design for mechanical friction brakes for these applications:
  - Only effective in the direction of movement
  - Keep the application open after the end of movement