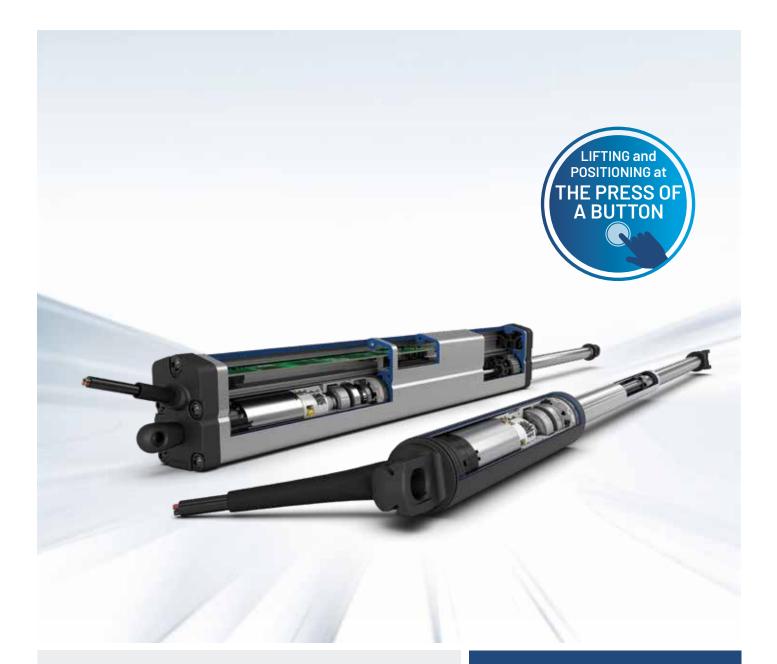

## POWER MEETS ERGONOMICS

Industrial POWERISE® combined with ACE NEWTONLINE gas springs

### INDUSTRIAL POWERISE® COMBINED WITH ACE GAS SPRINGS

What happens when reliable industrial motion control is combined with the simple operation and reconfigurability of an electromechanical drive?

A unit that gives your application a new quality with every type of movement. Fast and energy-saving. Fully automatic, precise and powerful. And this is exactly what the combination of the innovative Industrial POWERISE® with the triedand-tested gas springs from ACE, your specialist in the field of motion control, offers you: Power at the press of a button.

You can choose from three options depending on your application: You can opt for either tried-and-tested gas springs – push type, electromechanical drives, or a combination of both of these products. For an extra boost of power – or to get the most out of your speed.

#### **INDUSTRIAL POWERISE - FOR DYNAMIC POWER**

Whether as a standalone solution or able to be integrated into your system, the innovative industrial POWERISE® combines all the advantages of gas springs. Within just a few hours, you will receive an installation suggestion from us. This allows you to place the stocked electric spindle drive in your application in record time. The control unit is either already integrated in the POWERISE® or is available as an accessory. Safety-relevant features can be implemented precisely with the external control unit.

#### INDUSTRIAL POWERISE® PLUS GAS SPRINGS - FOR HIGH POWER

The perfect interplay of Industrial POWERISE and ACE gas springs takes strain off the drive. You benefit from faster travel speeds and optimized manual adjustment. This makes it possible to achieve optimum manual forces in a tension-free state as well as higher weights. As a unique service, ACE offers a free and precise design, and we then deliver the complete package of gas spring – push type and POWERISE<sup>®</sup> in combination, ready for installation and within just a few hours.