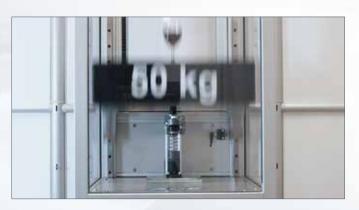

#### **Drop tester**

Hardly a dry topic: What happens if you drop a wine glass from 1.30 meters? Nothing – if you use our shock absorber, not a single drop will spill.