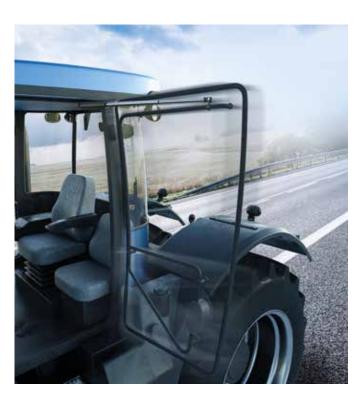

### Only slight braking effect in both directions, for example to be able to move doors and gates smoothly by hand:

- High travel speed
- Easy manual adjustment setting
- Simple and continuous positioning