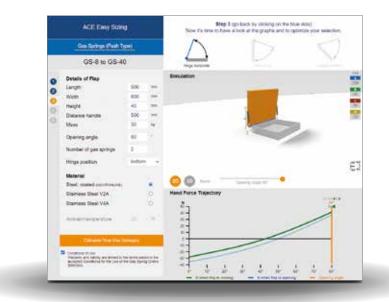

# GAS SPRINGS CALCULATION TOOL

With the ACE online calculation tool for gas springs, you can easily determine the right gas spring for your application. Just enter the specifications of your application, for example the dimensions, weight and angle of the tailgate to be controlled.

### Easy sizing

- Complete calculation and purchasing process online
- 24h availability
- Short delivery times
- Innovative and simple